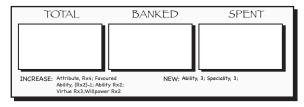

|  |
|         |  |
|         |  |
|         |  |
| 00000   |  |
| 00000 . |  |
|         |  |
|         |  |
|         |  |
|         |  |
| 00000   |  |
| 00000   |  |
| 00000   |  |
| 00000   |  |
| 00000   |  |
| 00000   |  |
| 00000   |  |
| 00000   |  |
| 00000   |  |
| 00000   |  |
| 00000   |  |
| 00000   |  |
| 00000   |  |
|         |  |
| 00000   |  |
| 00000   |  |
| 00000   |  |
| 00000   |  |
| 00000   |  |
|         |  |

## SOLO UNIT

## ENDURANCE CHARGE Sta. + Res. (Dex.)x100 Apply target unit's magnitude as an external penalty to all attacks. Upon each successful attack roll (Charisma + War) against a difficulty of your Armour's fatigue value, on failure lose a dot of Endurance. A character with no remaining endurance has a -2 penalty on all actions.

## EXPERIENCE